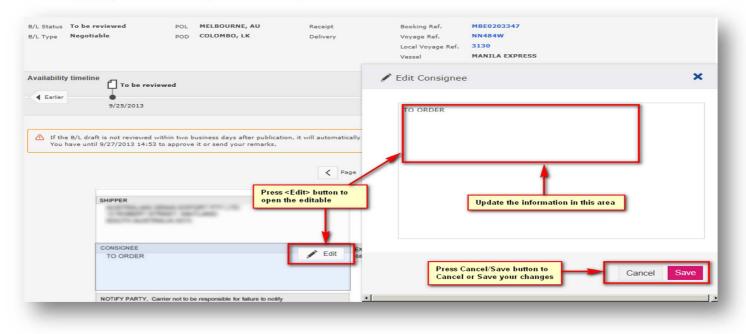

### **BL Modification:**

ANL

**CMA CGM** 

Once the **Modify** button is clicked, the draft BL is opened in editable mode as follows:

Once you have made all the changes, press **Submit** to send your corrections/amendments to the CMA CGM Group Agency.

|                                                                |                                      |                     | Cancel all the changes you                                                                                                     |                                                               |
|----------------------------------------------------------------|--------------------------------------|---------------------|--------------------------------------------------------------------------------------------------------------------------------|---------------------------------------------------------------|
| 8/L Status <b>To be reviewed</b><br>8/L Type <b>Negotiable</b> | POL MELBOURNE, AU<br>POD COLOMBO, LK | Receipt<br>Delivery | have made in this draft BL<br>Booking Ref. MBE0203347<br>Voyage Ref. NN494W<br>Local Voyage Ref. 3130<br>Vessel MANILA EXPRESS | Press < Submit> button to submit<br>the changes to your agent |