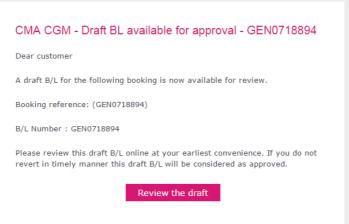

Step 1: BL Draft - Notification

If you have subscribed for notifications, you will receive an email notification when a Draft is published. For more information, please refer to Notification tab mentioned under **eBusiness / Account Management / Notification Setup**.

#### Example of email notification: