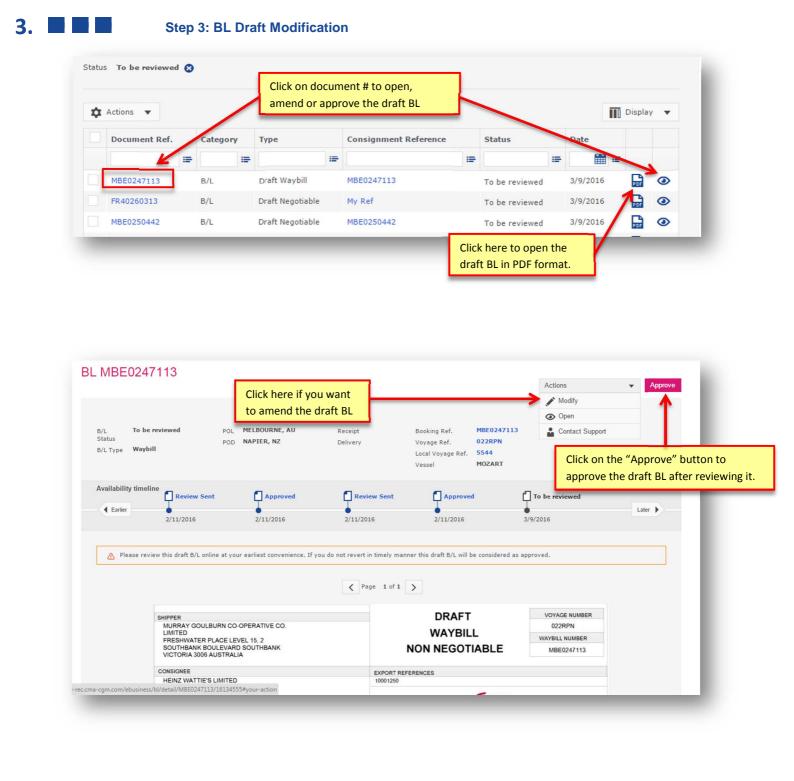

## Step 2: Log into the CMA CGM Group Web site and go to eBusiness / Draft to be Reviewed

- CMA-CGM <u>https://www.cma-cgm.com/</u>
- ANL <u>https://www.anl.com.au/</u>
- CNC <u>http://www.cnc-ebusiness.com/</u>

| Our OfferSchedulesBooking / ShippingNotification CenterPort SchedulesBooking DashboardNotification CenterPricesSubmit SIShipment TrackingPricesVGM DenboardContainer DashboardPricesVGM Upload (XLS)ProfileDetention - DemurragesTare FinderCreate a Web AccountQuotation RequestDocumentsAccount ManagementLow SulphurDocumentsMy Support RequestsLow SulphurDashboard |
|-------------------------------------------------------------------------------------------------------------------------------------------------------------------------------------------------------------------------------------------------------------------------------------------------------------------------------------------------------------------------|
| Original Available 🔒<br>Invoice Dashboard 🔒                                                                                                                                                                                                                                                                                                                             |